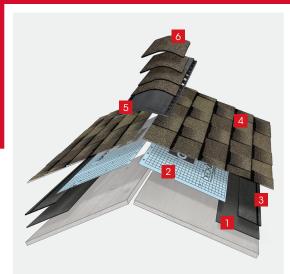

Leak Barrier Helps prevent leaks caused by wind-driven rain and ice dams

**Roof Deck Protection** Helps shield the roof deck from moisture infiltration

**Starter Strip Shingles** Helps guard against shingle blow-offs

Lifetime Shingles Beautify and protect for years to come

**Cobra® Attic Ventilation** Helps reduce attic moisture and heat

**Ridge Cap Shingles** The finishing touch that helps defend against leaks at the hips and ridges